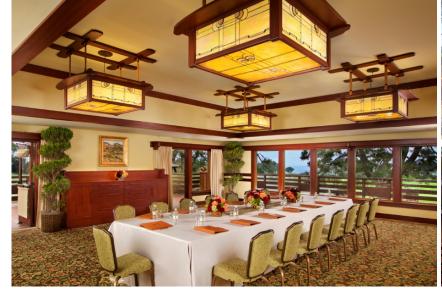

## Charles Fries Room

Exclusive use of the Charles Fries Room and patio located in The Lodge at Torrey Pines and in close proximity to the 18<sup>th</sup> green and 1<sup>st</sup> tee.

The Charles Fries Room is approximately 1,100 square feet and features a panoramic view of the Torrey Pines Golf Course from both the inside space and wraparound deck that includes a stone fireplace and comfortable patio furniture.