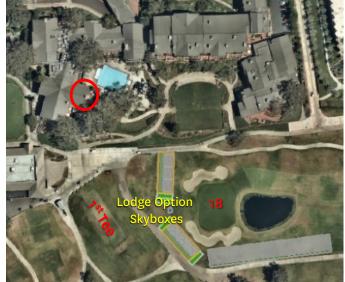

## Charles Fries Room

Exclusive use of the Charles Fries Room and patio located in The Lodge at Torrey Pines and in close proximity to the 18<sup>th</sup> green and 1<sup>st</sup> tee.

The Charles Fries Room is approximately 1,100 square feet and features a panoramic view of the Torrey Pines Golf Course from both the inside space and wraparound deck that includes a stone fireplace and comfortable patio furniture.