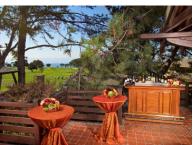

## Charles Fries Room

Exclusive use of the Charles Fries Room and patio located in The Lodge at Torrey Pines and in close proximity to the 18<sup>th</sup> green and 1<sup>st</sup> tee.

The Charles Fries Room is approximately 1,100 square feet and features a panoramic view of the Torrey Pines Golf Course from both the inside space and wraparound deck that includes a stone fireplace and comfortable patio furniture.