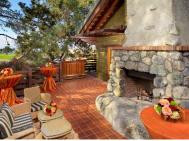

## Charles Fries Room

Exclusive use of the Charles Fries Room and patio located in The Lodge at Torrey Pines and in close proximity to the 18<sup>th</sup> green and 1<sup>st</sup> tee.

The Charles Fries Room is approximately 1,100 square feet and features a panoramic view of the Torrey Pines Golf Course from both the inside space and wraparound deck that includes a stone fireplace and comfortable patio furniture.