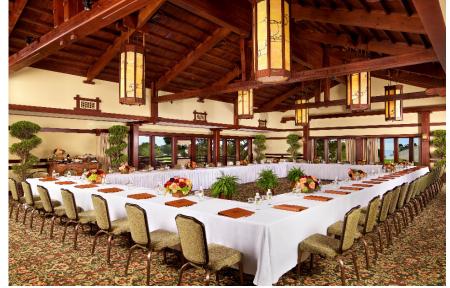

## Charles Reiffel Room

Exclusive use of the Charles Reiffel Room and patio located in The Lodge at Torrey Pines and in close proximity to the 18<sup>th</sup> green and 1<sup>st</sup> tee.

The Charles Reiffel Room is approximately 2,450 square feet and features a soaring, wood-beamed ceiling with Tiffany chandeliers and exquisite craftsman architecture with large windows providing sweeping vistas of the Torrey Pines Golf Course.