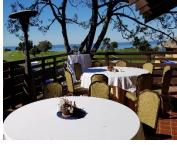

## Charles Reiffel Room

Exclusive use of the Charles Reiffel Room and patio located in The Lodge at Torrey Pines and in close proximity to the 18<sup>th</sup> green and 1<sup>st</sup> tee.

The Charles Reiffel Room is approximately 2,450 square feet and features a soaring, wood-beamed ceiling with Tiffany chandeliers and exquisite craftsman architecture with large windows providing sweeping vistas of the Torrey Pines Golf Course.