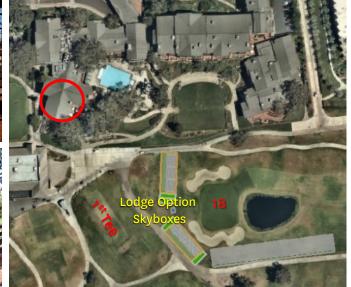

## Charles Reiffel Room

Exclusive use of the Charles Reiffel Room and patio located in The Lodge at Torrey Pines and in close proximity to the 18<sup>th</sup> green and 1<sup>st</sup> tee.

The Charles Reiffel Room is approximately 2,450 square feet and features a soaring, wood-beamed ceiling with Tiffany chandeliers and exquisite craftsman architecture with large windows providing sweeping vistas of the Torrey Pines Golf Course.

## **PACKAGE AMENITIES:**

- 200 tickets per day (Monday Sunday) with access to the Charles Reiffel Room and the golf course, with the option to purchase an additional 10 tickets per day
- 100 VIP parking passes per day (Monday Sunday) plus 2 on-site parking passes at The Lodge
- 12 golfers in a pre-Open outing on the championship course
- Limited access to reserved seating in the 18th Green Skybox
- Ability to reserve up to 16 guest rooms at The Lodge
- Opportunity to purchase co-branded merchandise with your company name or logo and the U.S. Open logo