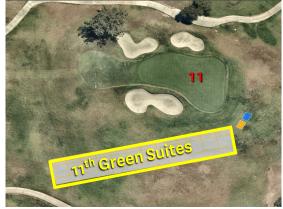

Located on the golfer's right of the 16th green with an unobstructed view of the hole from tee to green and a view of the 17<sup>th</sup> tee from the back deck.

Located on the golfer's right of the 11th green with an unobstructed view of the hole from tee to green and a view of the 13<sup>th</sup> green from the back deck.