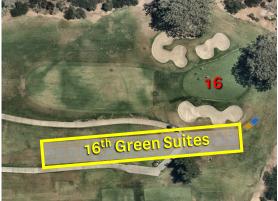

Located on the golfer's right of the 16th green with an unobstructed view of the hole from tee to green and a view of the 17<sup>th</sup> tee from the back deck.

Located on the golfer's right of the 11th green with an unobstructed view of the hole from tee to green and a view of the 13<sup>th</sup> green from the back deck.