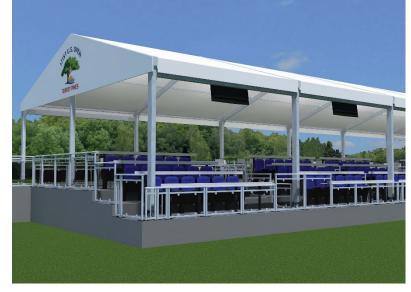

# Open-Air Luxury Suites - Weekly Option - 30 tickets per day

Reserve an open-air private suite on a weekly basis for your exclusive use from one of the locations outlined above.

The cost associated with each suite package is inclusive of all catering fees and will include in-seat ordering, food delivery and open bar service.

## **PACKAGE AMENITIES:**

- 30 tickets per day (Monday Sunday), with the option to purchase an additional 2 tickets per day
  - Monday and Tuesday (June 14 15) tickets gain access to the golf course and into an upgraded ticket facility where food and beverage will be available for purchase.
  - Wednesday through Sunday (June 16 20) tickets gain access to the golf course and into your reserved suite. In-seat ordering, food delivery and open bar service will be available each day.
- 15 VIP parking passes per day (Monday Sunday)
- One 40" TV in the front of each suite
- Opportunity to purchase co-branded U.S. Open merchandise with your company name or logo and the U.S. Open logo