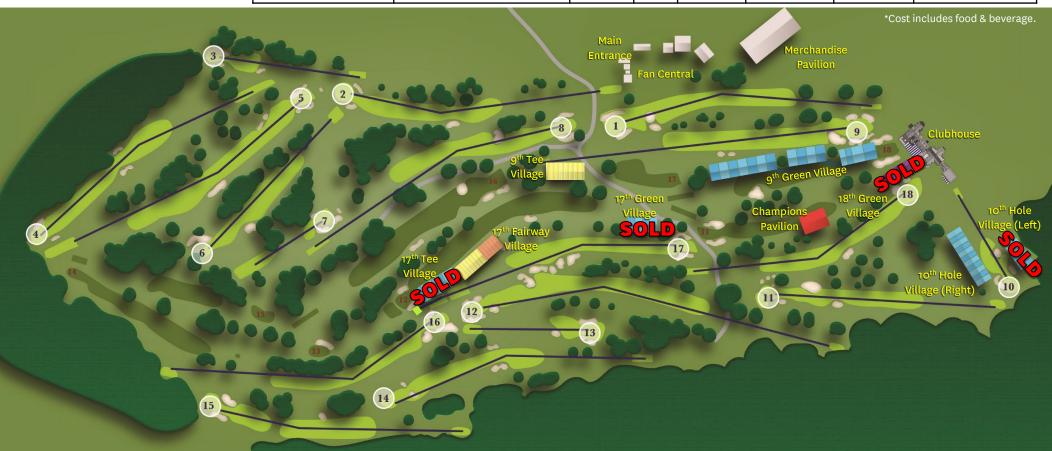

## Course Map and Pricing

The following outlines the amenities and pricing of each hospitality package along with the location of each venue on the championship course.

| Hospitality Option       | Location on the Golf Course                                                                                                            | Hospitality<br>Tickets<br>Per Day | Staff<br>Tickets<br>Per Day | Option<br>Tickets<br>for Purchase<br>Per Day | Pre-Open<br>Golf Outing<br>Participants | VIP Parking<br>Passes<br>Per Day | Cost<br>Plus all applicable taxes                                               |
|--------------------------|----------------------------------------------------------------------------------------------------------------------------------------|-----------------------------------|-----------------------------|----------------------------------------------|-----------------------------------------|----------------------------------|---------------------------------------------------------------------------------|
| 18th Green Village       | 18 <sup>th</sup> Green                                                                                                                 | 100                               | 5                           | 10                                           | 8                                       | 50<br>+ 4 on-site valet          | \$375,000                                                                       |
| 100 Ticket Tent          | g <sup>th</sup> Green, 10 <sup>th</sup> Hole (Left),<br>10 <sup>th</sup> Hole (Right), 17 <sup>th</sup> Tee, or 17 <sup>th</sup> Green | 100                               | 5                           | 10                                           | 4                                       | 50                               | \$315,000                                                                       |
| 50 Ticket Tent           | 9 <sup>th</sup> Green, 10 <sup>th</sup> Hole (Left),<br>10 <sup>th</sup> Hole (Right), 17 <sup>th</sup> Tee, or 17 <sup>th</sup> Green | 50                                | 3                           | 5                                            | 2                                       | 25                               | \$195,000                                                                       |
| 30 Ticket Tent - Weekly  | 9 <sup>th</sup> Tee                                                                                                                    | 30                                | 2                           | N/A                                          | 1                                       | 15                               | \$125,000                                                                       |
| 30 Ticket Tent - Daily   | 17 <sup>th</sup> Fairway                                                                                                               | 30                                | 2                           | N/A                                          | N/A                                     | 15                               | \$49,050* – Thu. or Fri.<br>\$36,550* – Sat. or Sun.                            |
| Champions Pavilion Table | 18 <sup>th</sup> Fairway                                                                                                               | 12                                | 1                           | N/A                                          | N/A                                     | 4                                | \$38,100* – Mon. – Sun.<br>\$12,620* – Thu. or Fri.<br>\$10,120* – Sat. or Sun. |