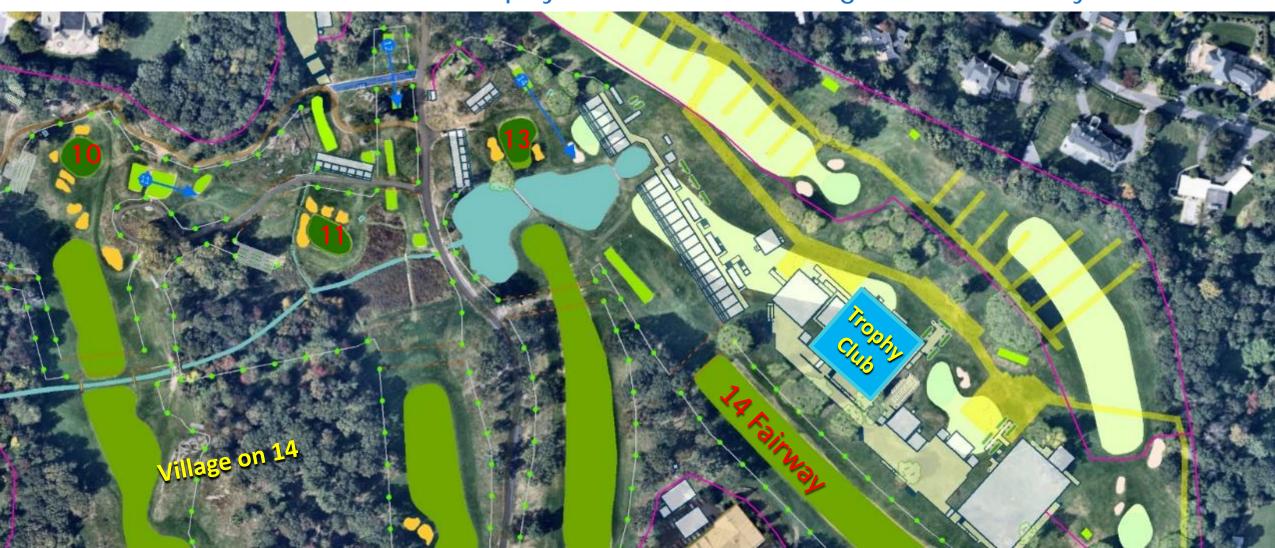

### Trophy Club

The Monday & Tuesday tickets included in the Weekly Suite package gain access to the Trophy Club, located along the 14<sup>th</sup> fairway.

## Course Maps

VIP Parking – Suites on 13 – Pine Manor