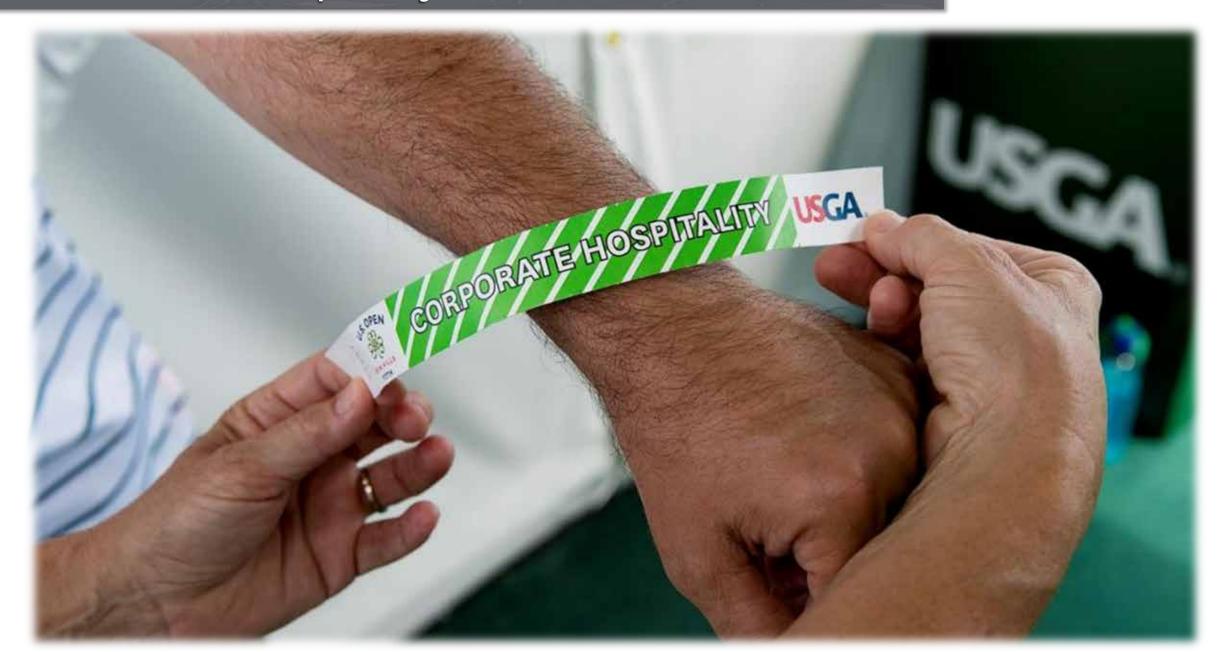

## What does my guest do once they have entered the Championship?

 Your guest will need to proceed to your hospitality area. They will again have their ticket scanned (for the last time) and then be issued a day specific wristband that will allow access into your venue for the day.

### Access into Hospitality Areas – Wristband Process