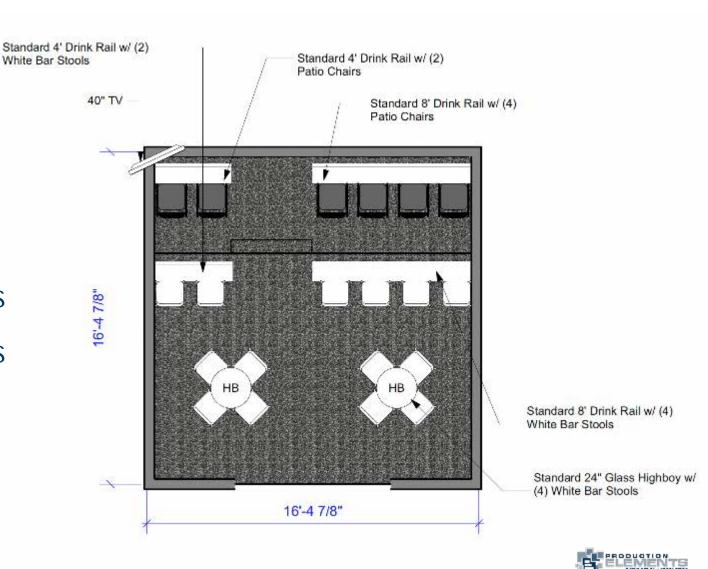

#### 30 TICKET STANDARD PACKAGE

#### **INCLUDED**:

- (2) 24" Glass Highboys with (4) White Bar
   Stools each
- (1) 8' Drink Rail w/ (4) White Bar Stools
- (1) 4' Drink Rail w/ (2) White Bar Stools
- (1) 8' Drink Rail w/ (4) Patio Folding Chairs
- (1) 4' Drink Rail w/ (2) Patio Folding Chairs
- (1) 40" Exterior TV
- Faux Succulents (2) Small Centerpieces
- Graphite Carpet
- Total Seating: 20