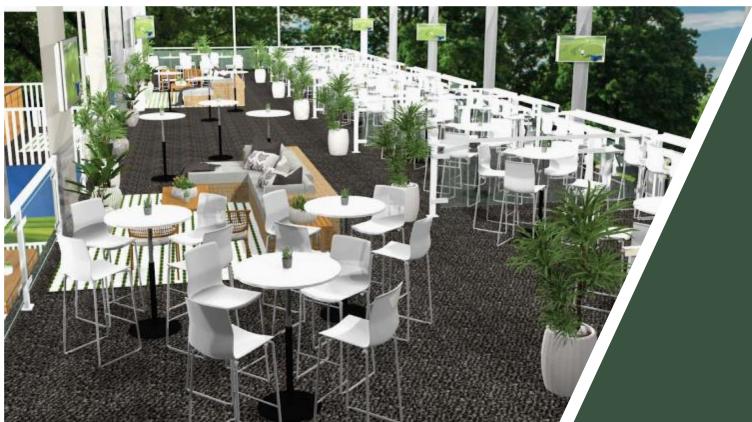

ct to a 25% price increase

#### **QUESTIONS?**

**CARRIE COFFEE** 

P: 301.907.3748

E: ccoffee@ridgewells.com



# Local Vendors









MCCREA'S









# How To Use GoTab

#### **INSTRUCTIONS:**

- Each seat/table will have a unique QR code (pictured right)
- 2. SCAN QR CODE with the camera on your phone and click pop-up link
- 3. ORDER on your phone
- 4. Your order will be delivered to your table/seat within minutes. ENJOY!







# The GoTab Experience







# The GoTab Experience







Ouestions or concerns...

# Sustainability

## What Are We Doing?

Sourcing from local vendors

Using compostable disposables whenever possible

Hiring locally

500+ employees for hospitality alone

Engaging with local non-profit organizations

Supporting USGA sustainability programs on course







Open-Air Suites Decor



## U.S. Open Championship

- 122<sup>nd</sup> national championship
- First conducted in 1895
- Open to anyone with a Handicap Index of 1.4 or less
- 156 Players (Exemptions & Qualifiers)
- Qualifying Takes Place May-June, 2022
- 72-Hole stroke play
- Past champions include Tiger Woods, Jack Nicklaus, Arnold Palmer, Ben Hogan, Tom Watson



## Championship Format

- Full field consists of 156 players
- The format is stroke play
- There is no Pro-Am at the U.S. Open
- Thursday & Friday players tee off in threesomes from 1st and 10th tee
  - 1<sup>st</sup> tee time on Thursday & Friday is approximately 6:45 a.m.
- The "cut" is made after 36 holes
  - Players with the lowest 60 scores plus ties
- Saturday & Sunday players tee off in twosomes from 1st tee only
  -