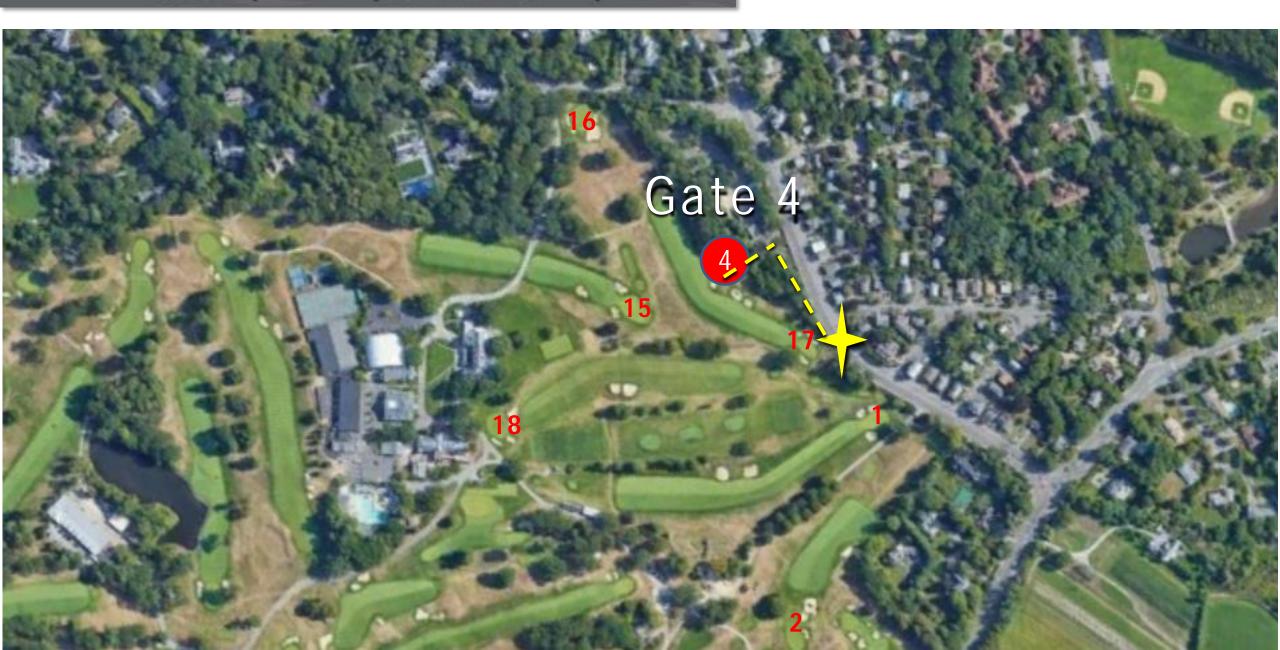

o Park            | No to Park            |
| Larz Anderson<br>Park    | Yes to<br>Park or<br>Drop | Yes to<br>Park or<br>Drop | Yes to Park or<br>Drop                            | No to Park<br>or Drop | No to Park<br>or Drop | No to Park<br>or Drop |

#### MBTA – Mass Transit

- MBTA Orange Line Forest Hills Station (Primary Option)
  - **\$** Shuttle 15-minutes to Newton Street depot
- MBTA Green Line Boston College Station (B Line)
  - **§** Shuttle 20-minutes to Clyde East depot
  - **§** Walk to Boston College Chestnut Hill Campus Shuttle Depot (0.5 miles)
- \$ MBTA Green Line Cleveland Circle Station (C Line)
- MBTA Green Line Reservoir Station (D Line)
  - **\$** Shuttle 10-minutes to Clyde East depot





# Orange Line Shuttle Drop-Off



# Green Lines (B, C, D) Shuttle Drop-Off





## Ticket Allocation

|                 | Package Tickets | Staff Tickets | Option Tickets | VIP Parking<br>Passes |
|-----------------|-----------------|---------------|----------------|-----------------------|
| Open-Air Suites | 30              | 2             | 2              | 15                    |



### **Option Tickets**

### **Option Ticket Pricing**

Weekly - \$850 Friday - \$185

Monday or Tuesday - \$50 Saturday - \$195

Wednesday - \$80 Sunday - \$190

Thursday - \$160

### **Food & Beverage Pricing**

Suites - \$140 pp/day plus tax



#### **BACKGROUND**

The United States Golf Association (USGA) is moving to a mobile ticketing solution, starting with the 2022 U.S. Open Championship at The Country Club in Brookline, MA.

- Eliminates contact points and makes the custome