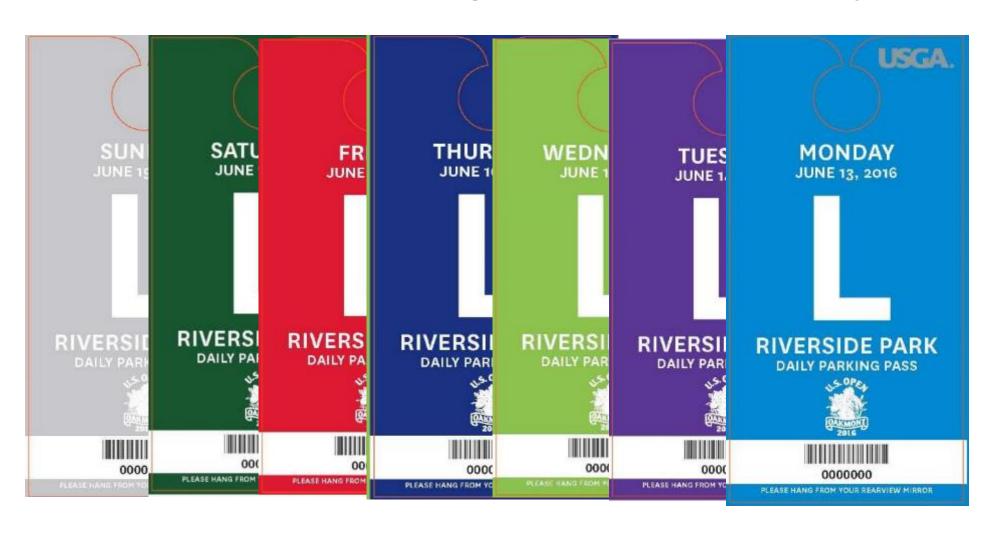

- (2) 24" Glass Highboys with (4) White Bar
   Stools each
- (1) 8' Drink Rail w/ (4) White Bar Stools
- (1) 4' Drink Rail w/ (2) White Bar Stools
- (1) 8' Drink Rail w/ (4) Patio Folding Chairs
- (1) 4' Drink Rail w/ (2) Patio Folding Chairs
- (1) 40" Exterior TV
- Faux Succulents (2) Small Centerpieces
- Graphite Carpet
- Total Seating: 20



#### Suites on 13



#### Suites on 11



#### Suites on 6













### Trophy Club

The Monday & Tuesday tickets included in the Weekly Suite package gain access to the Trophy Club, located along the 14<sup>th</sup> fairway.



## Course Maps





VIP Parking – Suites on 13 – Pine Manor



## VIP Parking – Suites on 11 – Putterham



### VIP Parking – Suites on 6 – Larz Anderson Park



### VIP Parking Passes

# 15 VIP Parking Passes Per Day



### Ride Share – Larz Anderson Park



### Vehicle Size Restrictions

| Parking Area/<br>Vehicle | Sedan                     | SUV                       | Econoliner/<br>Conversion<br>Van (19' or<br>less) | Sprinter<br>Van       | Mini-Coach            | Coach Bus             |
|--------------------------|---------------------------|---------------------------|---------------------------------------------------|-----------------------|-----------------------|-----------------------|
| Pine Manor               | Yes to<br>Park            | Yes to<br>Park            | Yes to Park                                       | No to Park            | No to Park            | No to Park            |
| Putterham                | Yes to<br>Park            | Yes to<br>Park            | No to Park