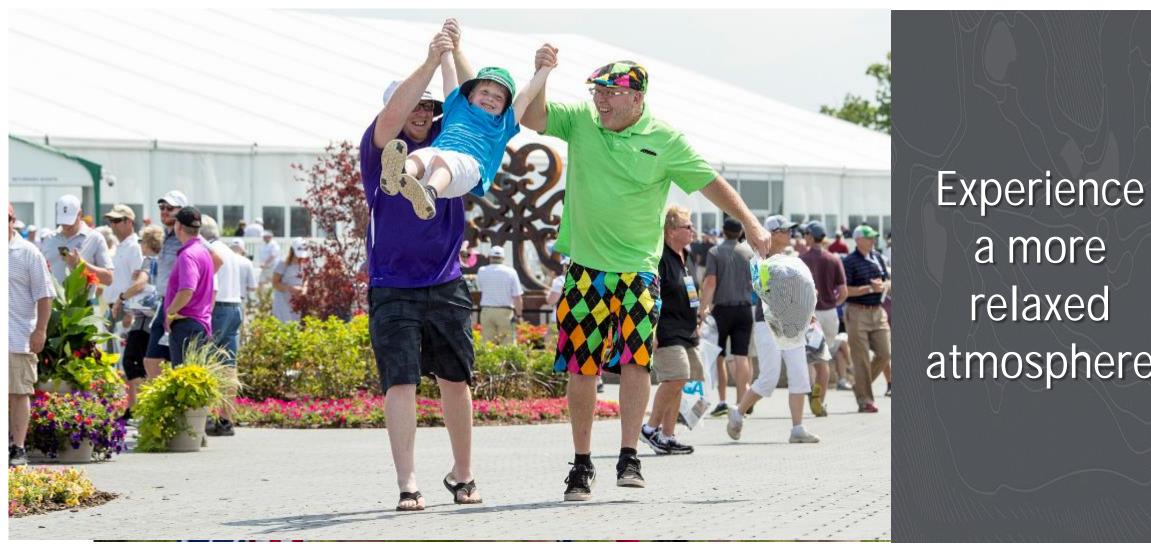

#### Practice Rounds Monday, Tuesday and Wednesday

atmosphere

Players are competing for the most coveted title in golf