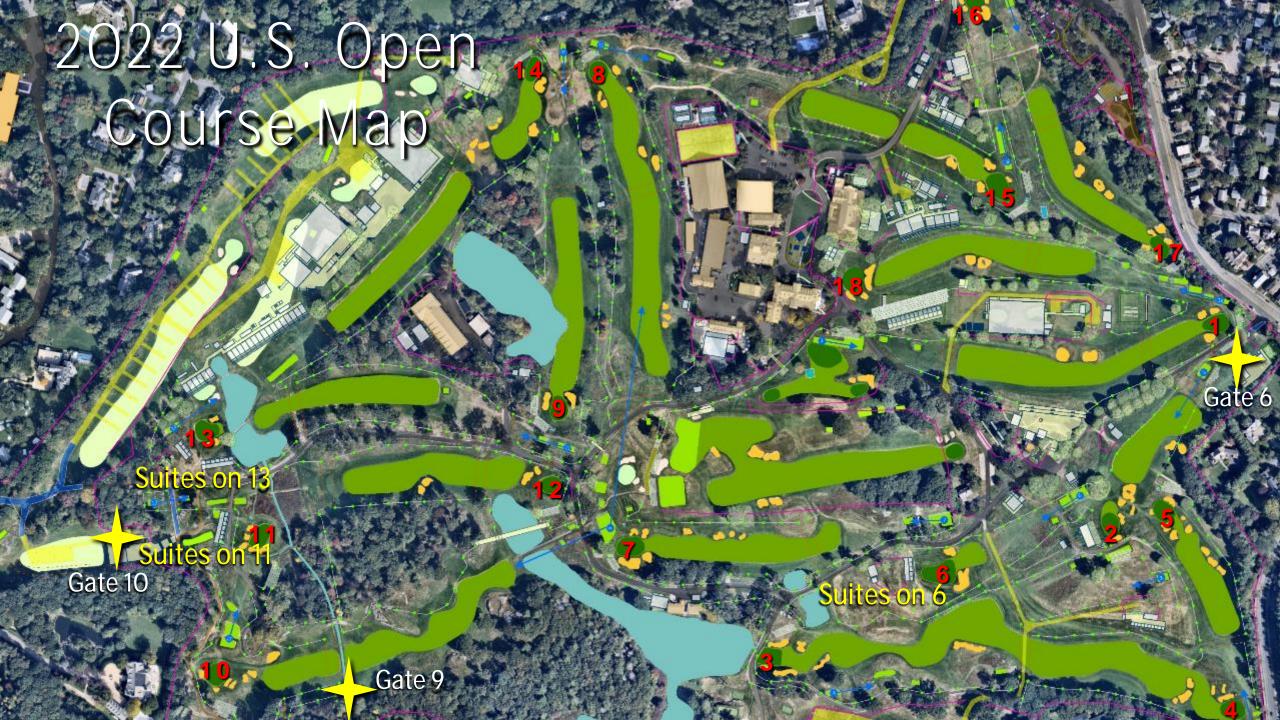

e Rounds Monday, Tuesday and Wednesday



#### Practice Rounds Monday, Tuesday and Wednesday

Cameras
are
permitted
and
encouraged



#### Practice Rounds Monday, Tuesday and Wednesday



atmosphere





Players are competing for the most coveted title in golf





## Corporate Hospitality Venues



#### 30 TICKET STANDARD PACKAGE





#### 30 TICKET STANDARD PACKAGE

#### **INCLUDED**:

- (2) 24" Glass Highboys with (4) White Bar
   Stools each
- (1) 8' Drink Rail w/ (4) White Bar Stools
- (1) 4' Drink Rail w/ (2) White Bar Stools
- (1) 8' Drink Rail w/ (4) Patio Folding Chairs
- (1) 4' Drink Rail w/ (2) Patio Folding Chairs
- (1) 40" Exterior TV
- Faux Succulents (2) Small Centerpieces
- Graphite Carpet
- Total Seating: 20



#### Suites on 13



#### Suites on 11



#### Suites on 6













### Trophy Club

The Monday & Tuesday tickets included in the Weekly Suite package gain access to the Trophy Club, located along the 14<sup>th</sup> fairway.



## Course Maps





VIP Parking – Suites on 13 – Pine Manor



## VIP Parking – Suites on 11 – Putterham



### VIP Parking – Suites on 6 – Larz Anderson Park



### VIP Parking Passes

# 15 VIP Parking Passes Per Day



### Ride Share – Larz Anderson Park



### Vehicle Size Restrictions

| Parking Area/<br>Vehicle | Sedan                     | SUV                       | Econoliner/<br>Conversion<br>Van (19' or<br>less) | Sprinter<br>Van       | Mini-Coach            | Coach Bus             |
|--------------------------|---------------------------|---------------------------|---------------------------------------------