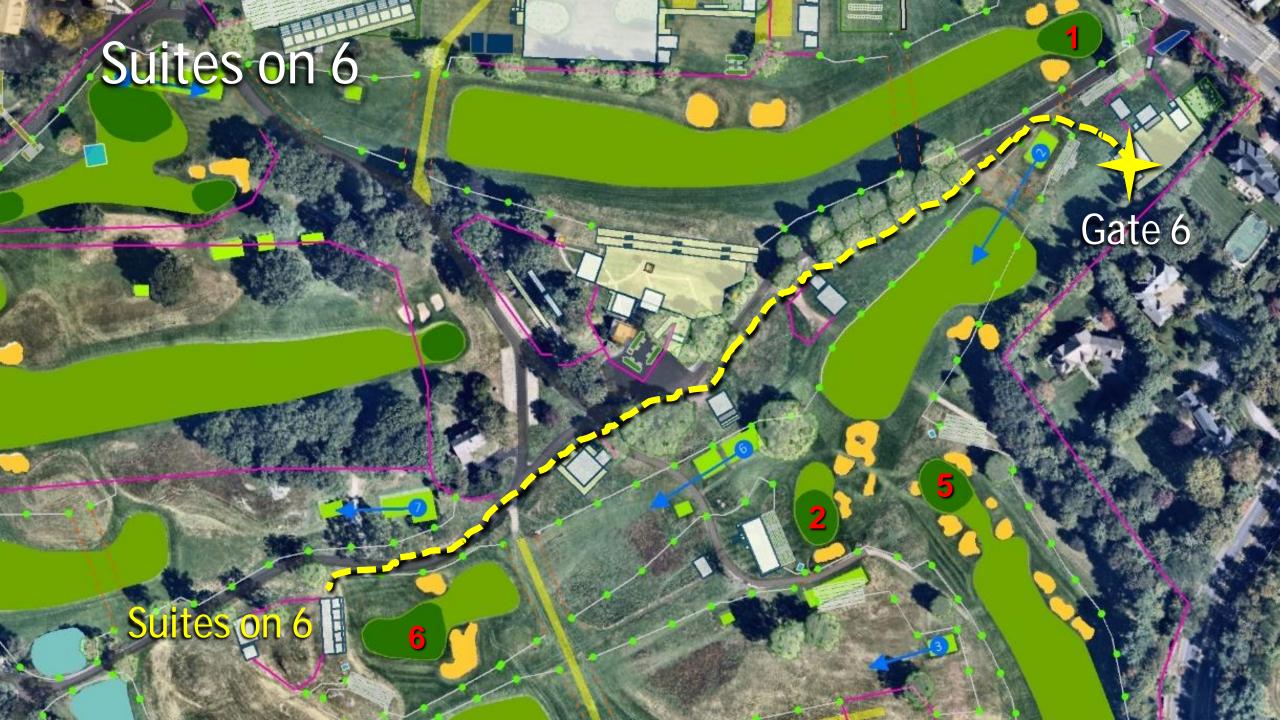

Rounds Monday, Tuesday and Wednesday



#### Practice Rounds Monday, Tuesday and Wednesday

Cameras
are
permitted
and
encouraged



#### Practice Rounds Monday, Tuesday and Wednesday



atmosphere





Players are competing for the most coveted title in golf





## Corporate Hospitality Venues



#### 30 TICKET STANDARD PACKAGE





#### 30 TICKET STANDARD PACKAGE

#### **INCLUDED**:

- (2) 24" Glass Highboys with (4) White Bar
   Stools each
- (1) 8' Drink Rail w/ (4) White Bar Stools
- (1) 4' Drink Rail w/ (2) White Bar Stools
- (1) 8' Drink Rail w/ (4) Patio Folding Chairs
- (1) 4' Drink Rail w/ (2) Patio Folding Chairs
- (1) 40" Exterior TV
- Faux Succulents (2) Small Centerpieces
- Graphite Carpet
- Total Seating: 20



#### Suites on 13



#### Suites on 11



#### Suites on 6













### Trophy Club

The Monday & Tuesday tickets included in the Weekly Suite package gain access to the Trophy Club, located along the 14<sup>th</sup> fairway.



## Course Maps





VIP Parking – Suites on 13 – Pine Manor



## VIP Parking – Suites on 11 – Putterham



### VIP Parking – Suites on 6 – Larz Anderson Park



### VIP Parking Passes

# 15 VIP Parking Passes Per Day



### Ride Share – Larz Anderson Park



### Vehicle Size Restrictions

| Parking Area/<br>Vehicle | Sedan                     | SUV                       | Econoliner/<br>Conversion<br>Van (19' or<br>less) | Sprinter<br>Van       | Mini-Coach            | Coach Bus             |
|--------------------------|---------------------------|---------------------------|-----------------------------------------------