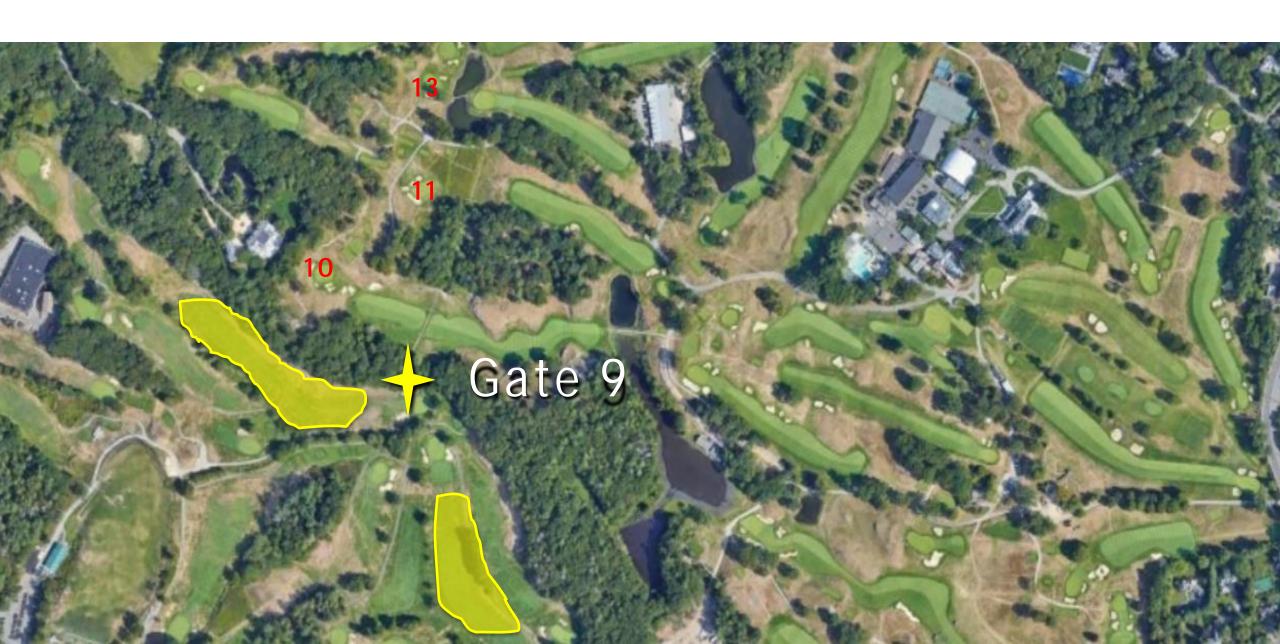

e Hospitality Venues



#### 30 TICKET STANDARD PACKAGE





#### 30 TICKET STANDARD PACKAGE

#### **INCLUDED**:

- (2) 24" Glass Highboys with (4) White Bar
   Stools each
- (1) 8' Drink Rail w/ (4) White Bar Stools
- (1) 4' Drink Rail w/ (2) White Bar Stools
- (1) 8' Drink Rail w/ (4) Patio Folding Chairs
- (1) 4' Drink Rail w/ (2) Patio Folding Chairs
- (1) 40" Exterior TV
- Faux Succulents (2) Small Centerpieces
- Graphite Carpet
- Total Seating: 20



#### Suites on 13



#### Suites on 11



#### Suites on 6













### Trophy Club

The Monday & Tuesday tickets included in the Weekly Suite package gain access to the Trophy Club, located along the 14<sup>th</sup> fairway.



## Course Maps





VIP Parking – Suites on 13 – Pine Manor



## VIP Parking – Suites on 11 – Putterham



### VIP Parking – Suites on 6 – Larz Anderson Park



### VIP Parking Passes

# 15 VIP Parking Passes Per Day



### Ride Share – Larz Anderson Park



### Vehicle Size Restrictions

| Parking Area/<br>Vehicle | Sedan                     | SUV                       | Econoliner/<br>Conversion<br>Van (19' or<br>less) | Sprinter<br>Van       | Mini-Coach            | Coach Bus             |
|--------------------------|---------------------------|---------------------------|---------------------------------------------------|-----------------------|-----------------------|-----------------------|
| Pine Manor               | Yes to<br>Park            | Yes to<br>Park            | Yes to Park                                       | No to Park            | No to Park            | No to Park