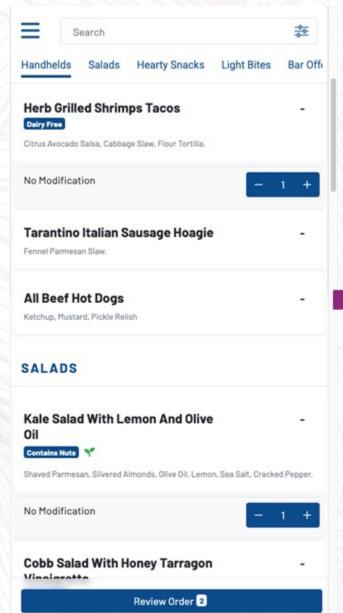

# How To Use GoTab

#### **INSTRUCTIONS:**

- Each seat/table will have a unique QR code (pictured right)
- 2. SCAN QR CODE with the camera on your phone and click pop-up link
- 3. ORDER on your phone
- 4. Your order will be delivered to your table/seat within minutes. ENJOY!

# The GoTab Experience

# The GoTab Experience

Ouestions or concerns...