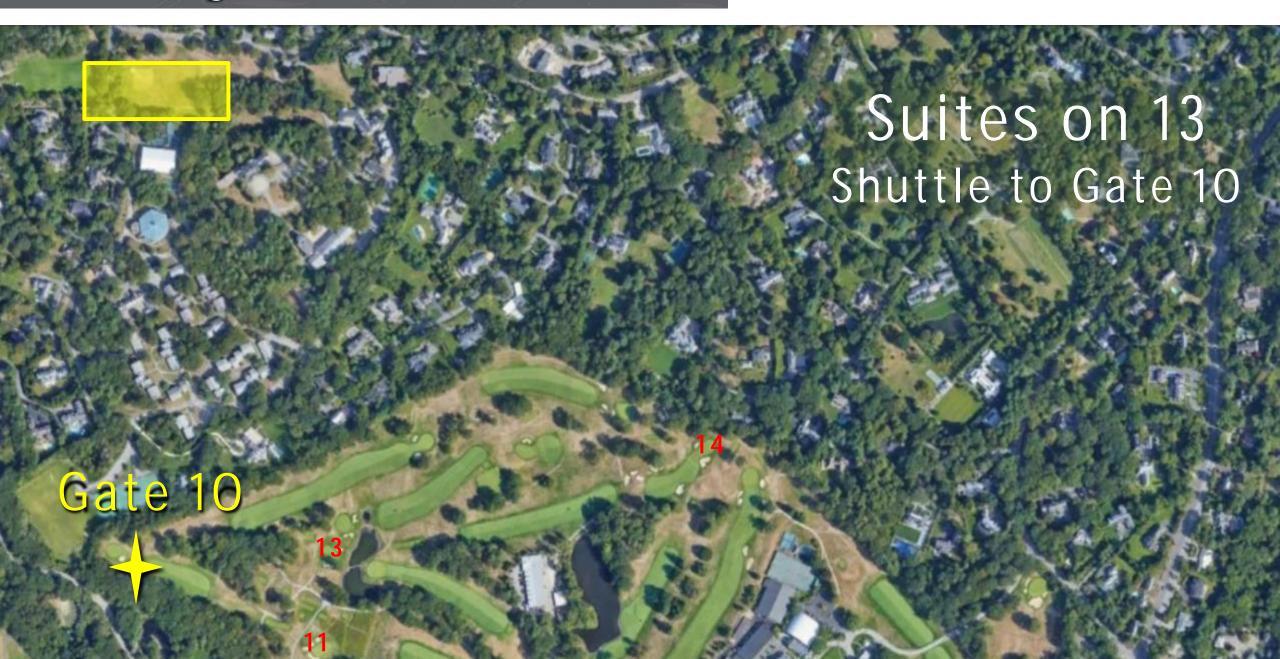

e most coveted title in golf





## Corporate Hospitality Venues



#### 30 TICKET STANDARD PACKAGE





#### 30 TICKET STANDARD PACKAGE

#### **INCLUDED**:

- (2) 24" Glass Highboys with (4) White Bar
   Stools each
- (1) 8' Drink Rail w/ (4) White Bar Stools
- (1) 4' Drink Rail w/ (2) White Bar Stools
- (1) 8' Drink Rail w/ (4) Patio Folding Chairs
- (1) 4' Drink Rail w/ (2) Patio Folding Chairs
- (1) 40" Exterior TV
- Faux Succulents (2) Small Centerpieces
- Graphite Carpet
- Total Seating: 20



#### Suites on 13



#### Suites on 11



#### Suites on 6













### Trophy Club

The Monday & Tuesday tickets included in the Weekly Suite package gain access to the Trophy Club, located along the 14<sup>th</sup> fairway.



## Course Maps





VIP Parking – Suites on 13 – Pine Manor



## VIP Parking – Suites on 11 – Putterham



### VIP Parking – Suites on 6 – Larz Anderson Park



### VIP Parking Passes

# 15 VIP Parking Passes Per Day



### Ride Share – Larz Anderson Park



### Vehicle Size Restrictions

| Parking Area/<br>Vehicle | Sedan                     | SUV                       | Econoliner/<br>Conversion<br>Van (19' or<br>less) | Sprinter<br>Van       | Mini-Coach            | Coach Bus             |
|--------------------------|---------------------------|---------------------------|---------------------------------------------------|-----------------------|-----------------------|-----------------------|
| Pine Manor               | Yes to<br>Park            | Yes to<br>Park            | Yes to Park                                       | No to Park