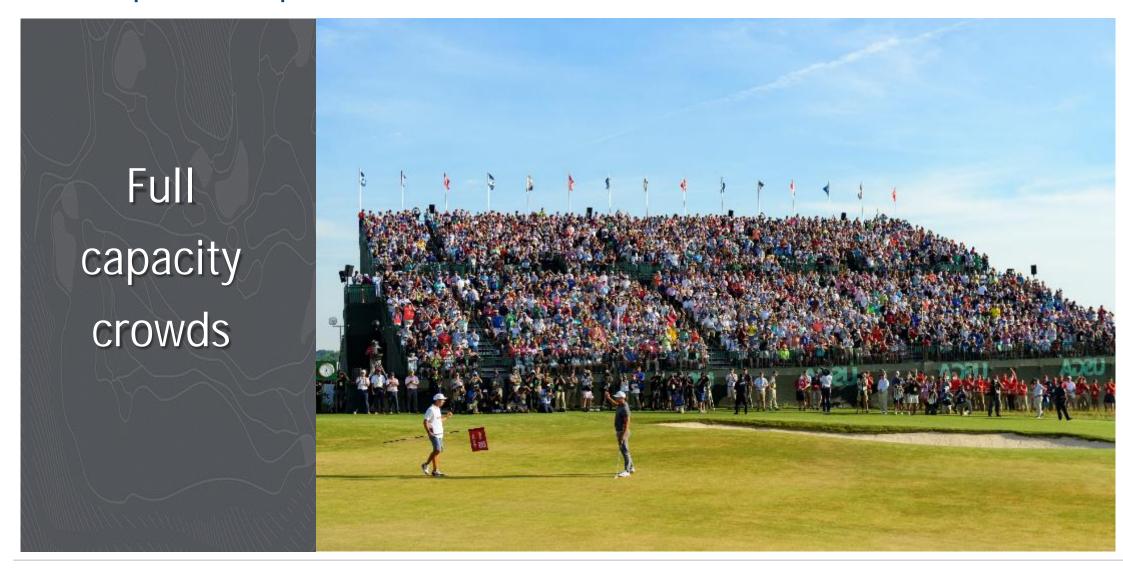

## U.S. Open Championship

- 122<sup>nd</sup> national championship
- First conducted in 1895
- Open to anyone with a Handicap Index of 1.4 or less
- 156 Players (Exemptions & Qualifiers)
- Qualifying Takes Place May-June, 2022
- 72-Hole stroke play
- Past champions include Tiger Woods, Jack Nicklaus, Arnold Palmer, Ben Hogan, Tom Watson