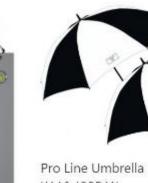

#### Pro Line Umbrella

HAAS-JORDAN

\$39.00 USD

Style
2022 U.S. Open

- Championship logo only: \$36.00
- 62" canopy ar
- Solid fiberglass construction
- · Lightweight frame
- · Pro-Grip handle
- Domestic
- \* Minimum order quantity of 25 pieces co-branded