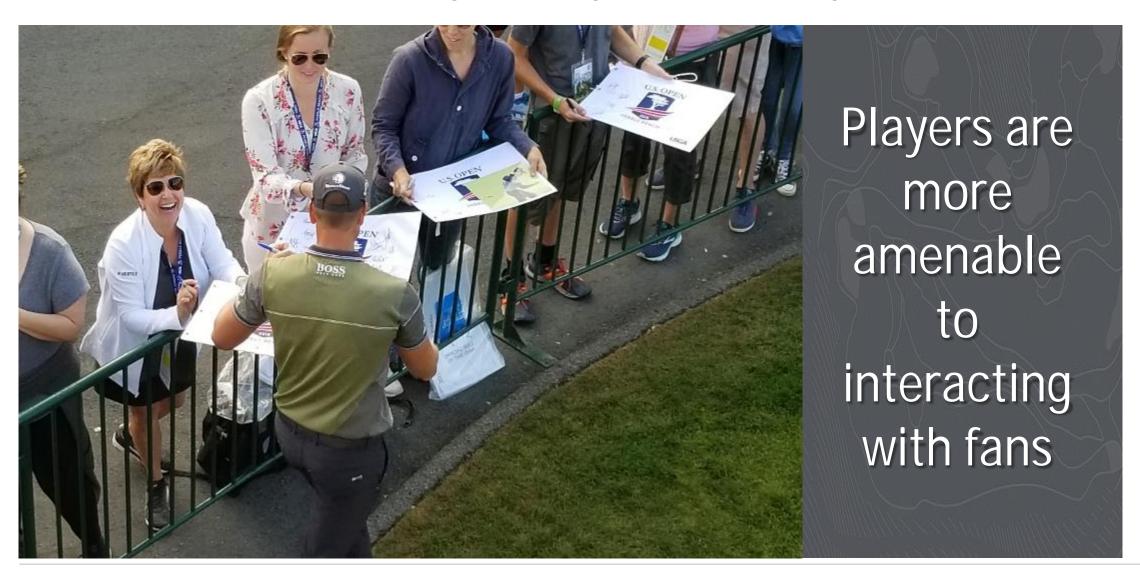

#### Practice Rounds Monday, Tuesday and Wednesday

atmosphere

Players are competing for the most coveted title in golf