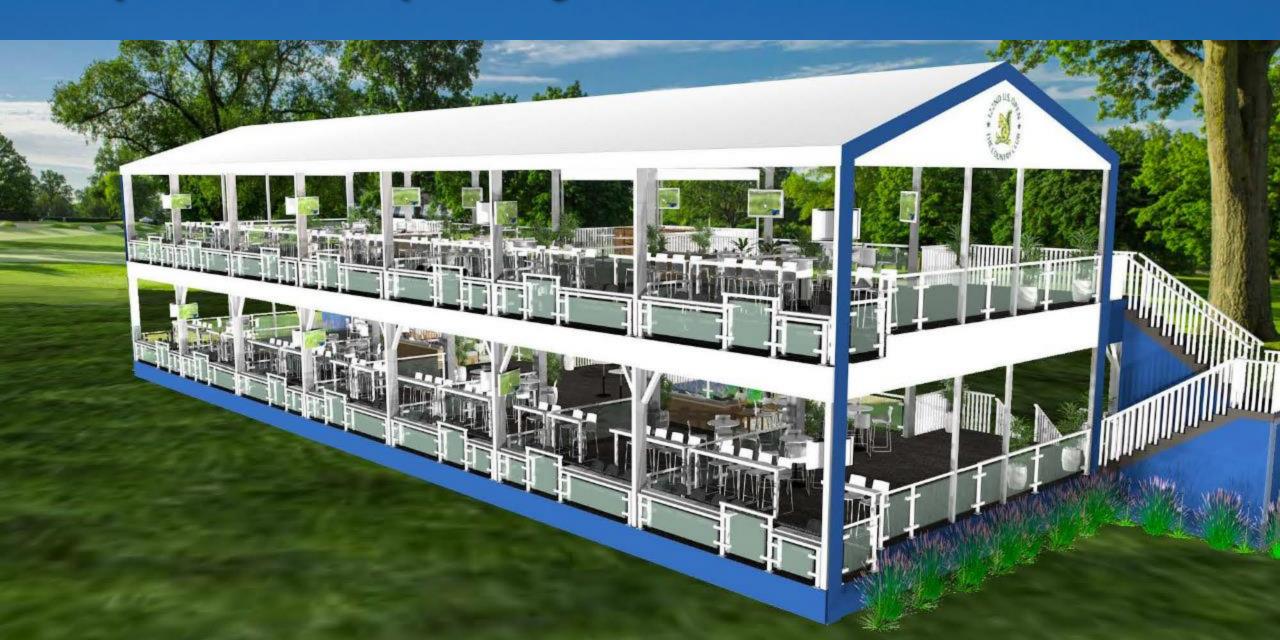

## Corporate Hospitality Venues

#### 30 TICKET STANDARD PACKAGE

#### **INCLUDED**:

- (2) 24" Glass Highboys with (4) White Bar
   Stools each
- (1) 8' Drink Rail w/ (4) White Bar Stools
- (1) 4' Drink Rail w/ (2) White Bar Stools
- (1) 8' Drink Rail w/ (4) Patio Folding Chairs
- (1) 4' Drink Rail w/ (2) Patio Folding Chairs
- (1) 40" Exterior TV
- Faux Succulents (2) Small Centerpieces
- Graphite Carpet
- Total Seating: 20