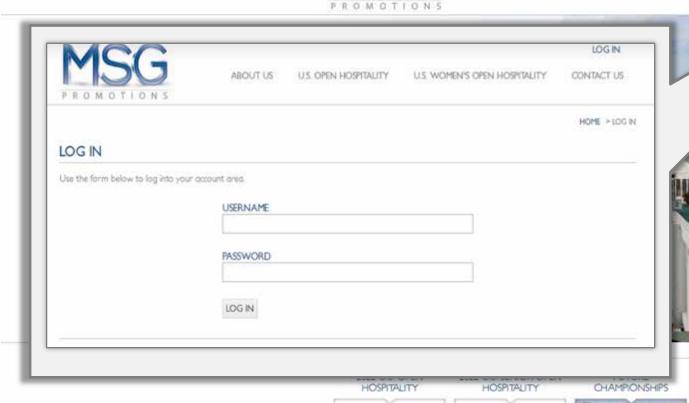

### Client Log-in – www.msgpromotions.com

#### **LOG-IN CREDENTIALS**

**Suite Patrons:** 

U.S. WOMEN'S OPEN HOSPITALIT.

Username: USOPENsuite

Password: 2022corporatepatron

U.S. OPEN HOSPITALITY

## Client Log-in – www.msgpromotions.com

ABOUT US

U.S. OPEN HOSPITALITY

U.S. WOMEN'S OPEN HOSPITALITY

CONTACT US

LOG OUT