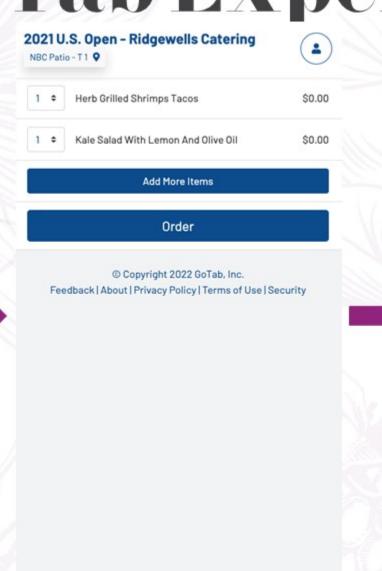

# How To Use GoTab

#### **INSTRUCTIONS:**

- Each seat/table will have a unique QR code (pictured right)
- 2. SCAN QR CODE with the camera on your phone and click pop-up link
- 3. ORDER on your phone
- 4. Your order will be delivered to your table/seat within minutes. ENJOY!

# The GoTab Experience

# The GoTab Experience

Ouestions or concerns...