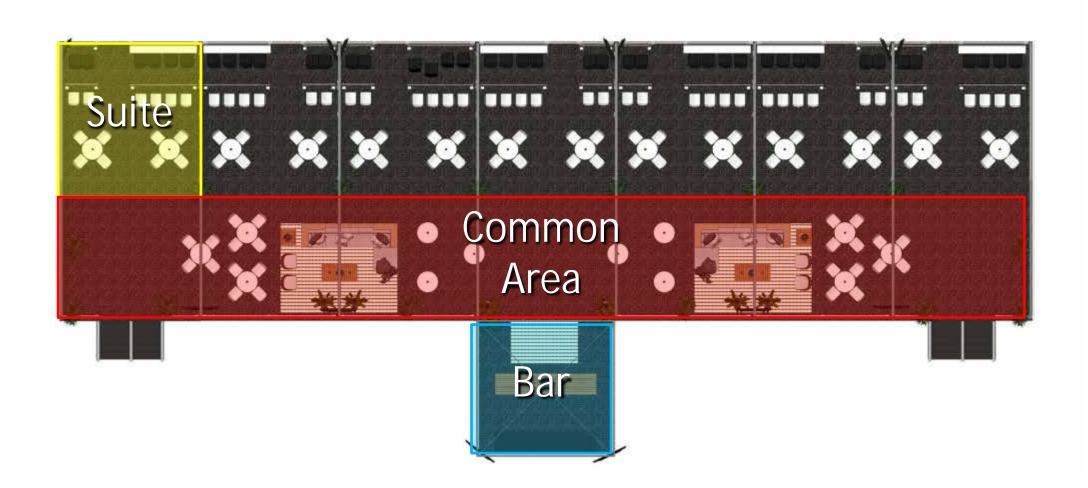

#### **INCLUDED**:

- (2) 24" Glass Highboys with (4) White Bar
   Stools each
- (1) 8' Drink Rail w/ (4) White Bar Stools
- (1) 4' Drink Rail w/ (2) White Bar Stools
- (1) 8' Drink Rail w/ (4) Patio Folding Chairs
- (1) 4' Drink Rail w/ (2) Patio Folding Chairs
- (1) 40" Exterior TV
- Faux Succulents (2) Small Centerpieces
- Graphite Carpet
- Total Seating: 20