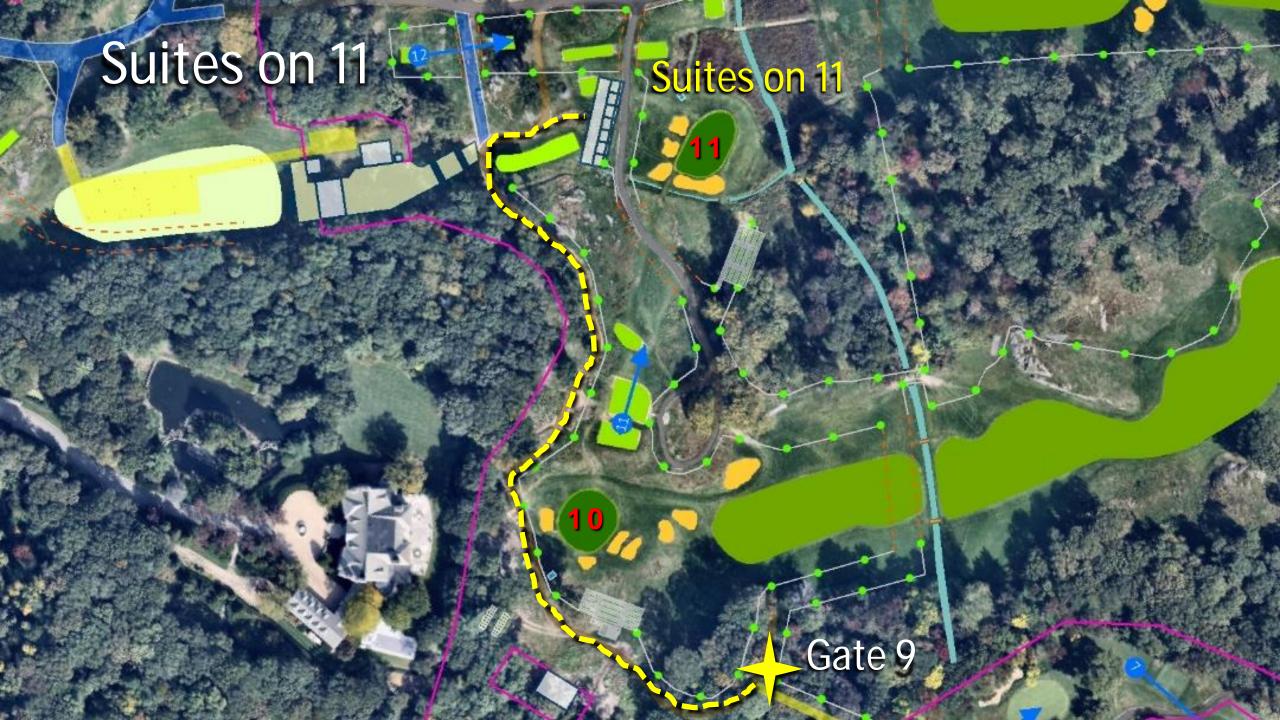

unds Monday, Tuesday and Wednesday



#### Practice Rounds Monday, Tuesday and Wednesday

Cameras
are
permitted
and
encouraged



#### Practice Rounds Monday, Tuesday and Wednesday



atmosphere





Players are competing for the most coveted title in golf





## Corporate Hospitality Venues



#### 30 TICKET STANDARD PACKAGE





#### 30 TICKET STANDARD PACKAGE

#### **INCLUDED**:

- (2) 24" Glass Highboys with (4) White Bar
   Stools each
- (1) 8' Drink Rail w/ (4) White Bar Stools
- (1) 4' Drink Rail w/ (2) White Bar Stools
- (1) 8' Drink Rail w/ (4) Patio Folding Chairs
- (1) 4' Drink Rail w/ (2) Patio Folding Chairs
- (1) 40" Exterior TV
- Faux Succulents (2) Small Centerpieces
- Graphite Carpet
- Total Seating: 20



#### Suites on 13



#### Suites on 11



#### Suites on 6













### Trophy Club

The Monday & Tuesday tickets included in the Weekly Suite package gain access to the Trophy Club, located along the 14<sup>th</sup> fairway.



## Course Maps





VIP Parking – Suites on 13 – Pine Manor



## VIP Parking – Suites on 11 – Putterham



### VIP Parking – Suites on 6 – Larz Anderson Park



### VIP Parking Passes

# 15 VIP Parking Passes Per Day



### Ride Share – Larz Anderson Park



### Vehicle Size Restrictions

| Parking Area/<br>Vehicle | Sedan                     | SUV                       | Econoliner/<br>Conversion<br>Van (19' or<br>less) | Sprinter<br>Van       | Mini-Coach            | Coach Bus             |
|--------------------------|---------------------------|---------------------------|-------------------------------------------------