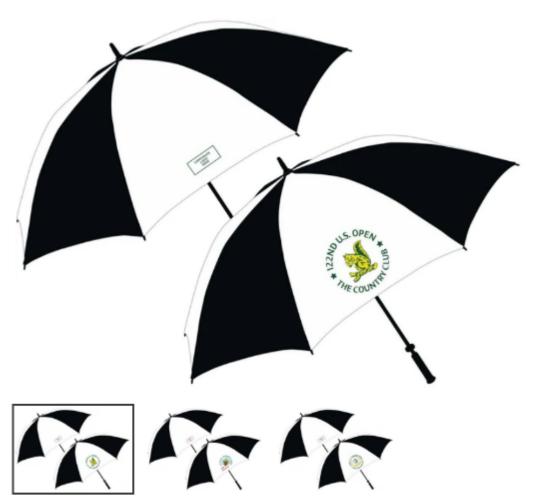

#### Pro Line Umbrella

HAAS-JORDAN

\$39.00 USD

Style
2022 U.S. Open

- Championship logo only: \$36.00
- 62" canopy ar
- Solid fiberglass construction
- · Lightweight frame
- · Pro-Grip handle
- Domestic
- \* Minimum order quantity of 25 pieces co-branded