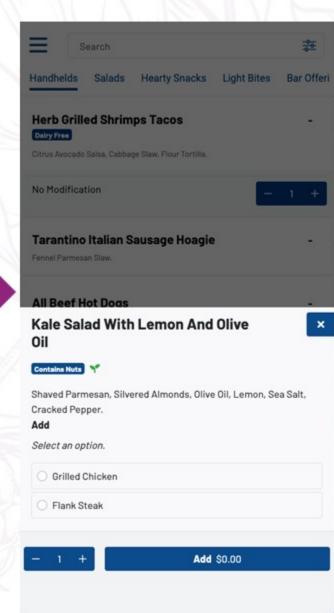

# How To Use GoTab

#### **INSTRUCTIONS:**

- Each seat/table will have a unique QR code (pictured right)
- 2. SCAN QR CODE with the camera on your phone and click pop-up link
- 3. ORDER on your phone
- 4. Your order will be delivered to your table/seat within minutes. ENJOY!

# The GoTab Experience

# The GoTab Experience

Ouestions or concerns...