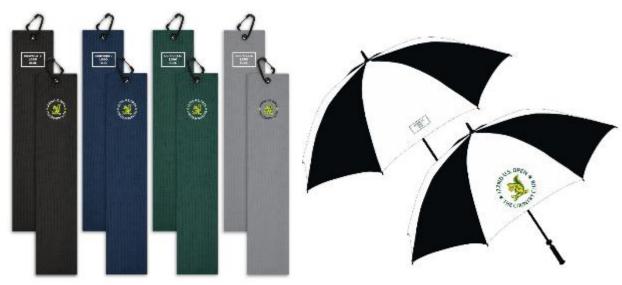

#### Accessories

Clear Drawstring Bag TOURNAMENT SOLUTIONS

\$13.00 USD

Micro-Scrubber Towel DEVANT \$28.00 USD

Poker Chips TOURNAMENT SOLUTIONS \$5.00 USD

Screen Printed Flag TOURNAMENT SOLUTIONS \$16.00 USD

Embroidered Flag TOURNAMENT SOLUTIONS \$32.00 USD

HAAS-JORDAN \$39.00 USD

Koozie TOURNAMENT SOLUTIONS \$7.00 USD

Clear Zipper Tote TOURNAMENT SOLUTIONS \$16.00 USD

**USGA** 

#### Pro Line Umbrella

HAAS-JORDAN

\$39.00 USD

Style
2022 U.S. Open

- Championship logo only: \$36.00
- 62" canopy ar
- Solid fiberglass construction
- · Lightweight frame
- · Pro-Grip handle
- Domestic
- \* Minimum order quantity of 25 pieces co-branded