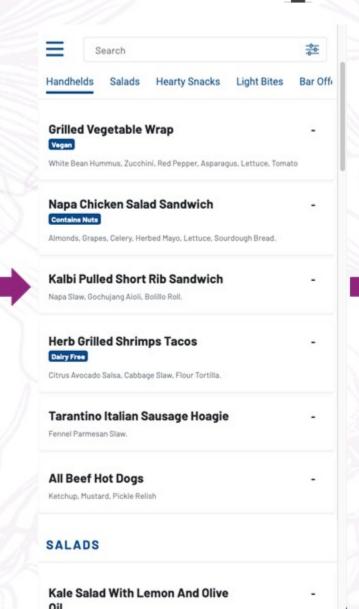

# How To Use GoTab

#### **INSTRUCTIONS:**

- Each seat/table will have a unique QR code (pictured right)
- 2. SCAN QR CODE with the camera on your phone and click pop-up link
- 3. ORDER on your phone
- 4. Your order will be delivered to your table/seat within minutes. ENJOY!

# The GoTab Experience

# The GoTab Experience

Ouestions or concerns...