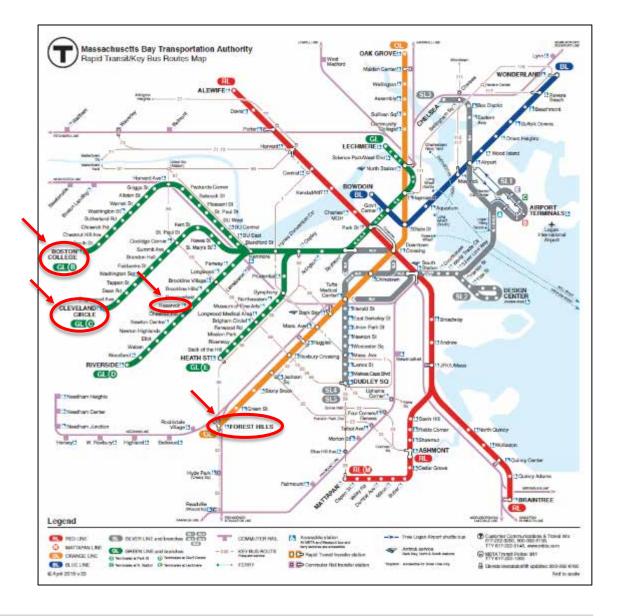

#### MBTA – Mass Transit

- MBTA Orange Line Forest Hills Station (Primary Option)
  - **\$** Shuttle 15-minutes to Newton Street depot
- MBTA Green Line Boston College Station (B Line)
  - **§** Shuttle 20-minutes to Clyde East depot
  - **§** Walk to Boston College Chestnut Hill Campus Shuttle Depot (0.5 miles)
- \$ MBTA Green Line Cleveland Circle Station (C Line)
- MBTA Green Line Reservoir Station (D Line)
  - **\$** Shuttle 10-minutes to Clyde East depot

# Orange Line Shuttle Drop-Off

# Green Lines (B, C, D) Shuttle Drop-Off