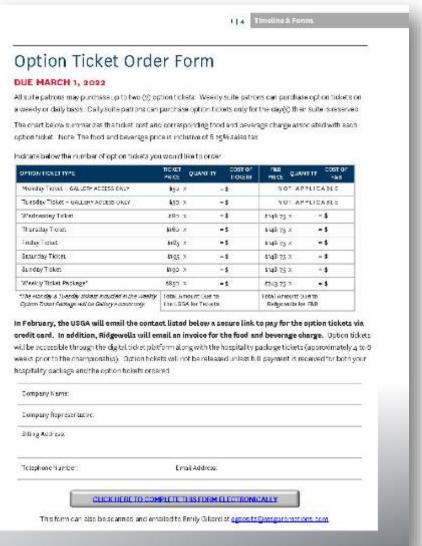

#### Option Ticket Order Form – Due March 1st

- Weekly suite patrons can purchase up to two (2) option tickets on a weekly or daily basis.
  - The USGA will email a secure link to pay for the cost of the tickets.
  - You will receive a separate invoice from Ridgewells for the food & beverage charge

     □
- Option tickets will be accessible through the digital platform along with your hospitality tickets.
- Option tickets will not be released unless full payment is received for both your hospitality package and the option tickets ordered.

#### Option Ticket Costs

Note: The food and beverage price is inclusive of 6.25% sales tax.

|                                      | TICKET<br>COST | F&B<br>COST | TOTAL<br>COST |
|--------------------------------------|----------------|-------------|---------------|
| Weekly Ticket Package*               | \$850          | \$743.75    | \$1,593.75    |
| Monday Ticket (Gallery Access ONLY)  | \$50           | N/A         | \$50          |
| Tuesday Ticket (Gallery Access ONLY) | \$50           | N/A         | \$50          |
| Wednesday Ticket                     | \$80           | \$148.75    | \$228.75      |
| Thursday Ticket                      | \$160          | \$148.75    | \$308.75      |
| Friday Ticket                        | \$185          | \$148.75    | \$333.75      |
| Saturday Ticket                      | \$195          | \$148.75    | \$343.75      |
| Sunday Ticket                        | \$190          | \$148.75    | \$338.75      |

<sup>\*</sup>The Monday & Tuesday tickets included in the Weekly Option Ticket Package will be Gallery Access only.