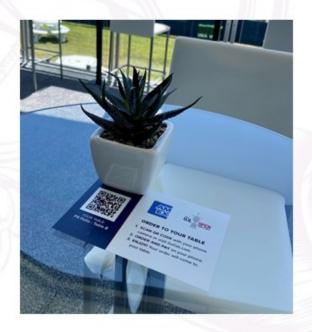

# How To Use GoTab

#### **INSTRUCTIONS:**

- Each seat/table will have a unique QR code (pictured right)
- 2. SCAN QR CODE with the camera on your phone and click pop-up link
- 3. ORDER on your phone
- 4. Your order will be delivered to your table/seat within minutes. ENJOY!