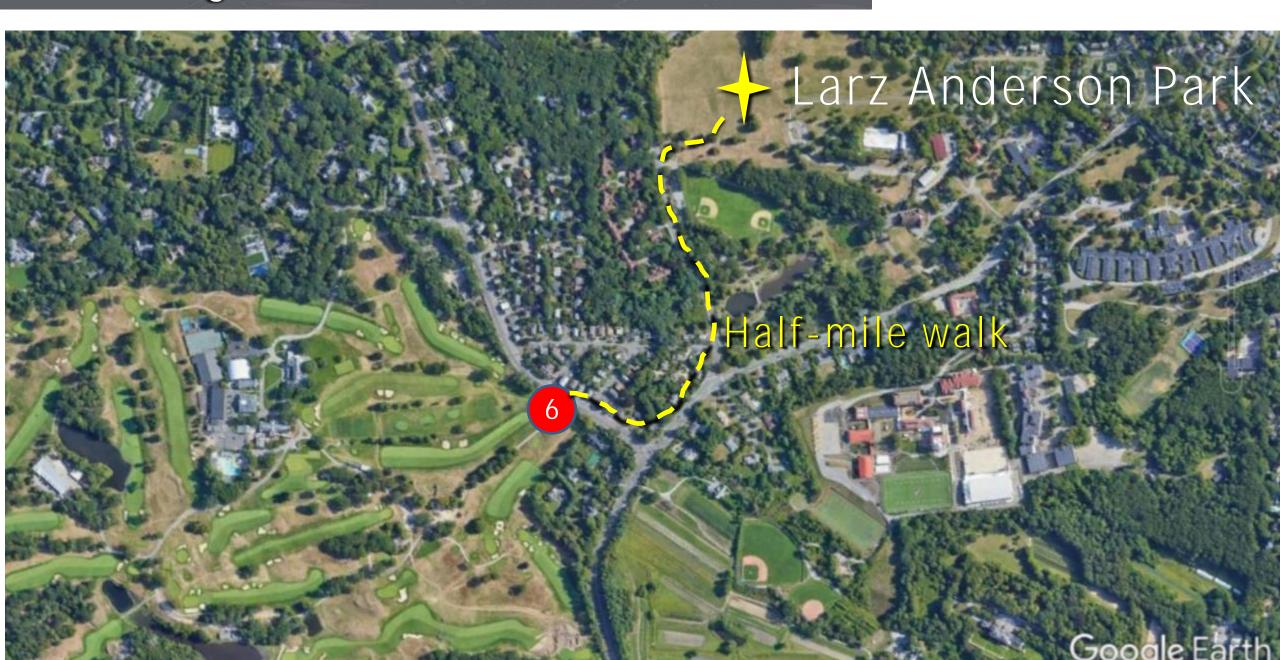

### VIP Parking – Suites on 6 – Larz Anderson Park

### Ride Share – Larz Anderson Park