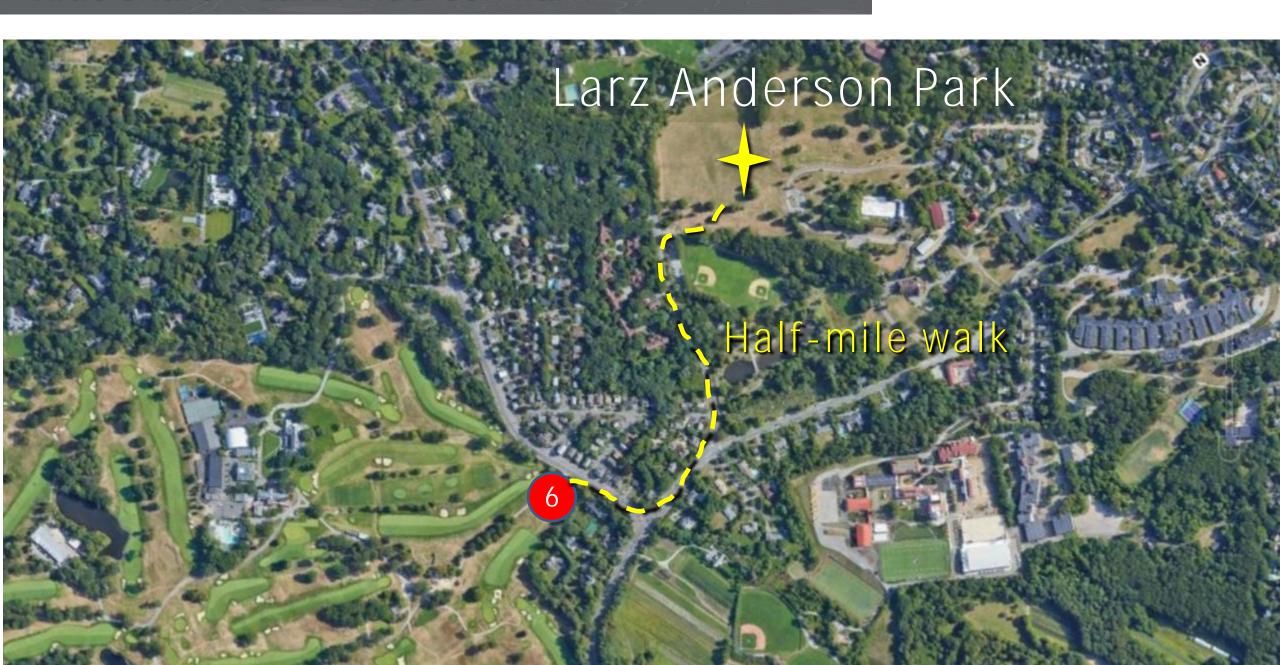

### VIP Parking – Suites on 6 – Larz Anderson Park

### Ride Share – Larz Anderson Park