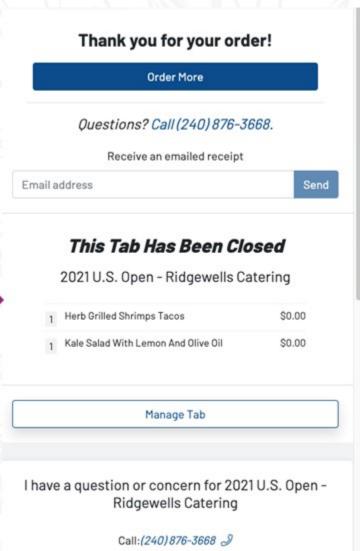

# How To Use GoTab

#### **INSTRUCTIONS:**

- Each seat/table will have a unique QR code (pictured right)
- 2. SCAN QR CODE with the camera on your phone and click pop-up link
- 3. ORDER on your phone
- 4. Your order will be delivered to your table/seat within minutes. ENJOY!

# The GoTab Experience

# The GoTab Experience

Ouestions or concerns...