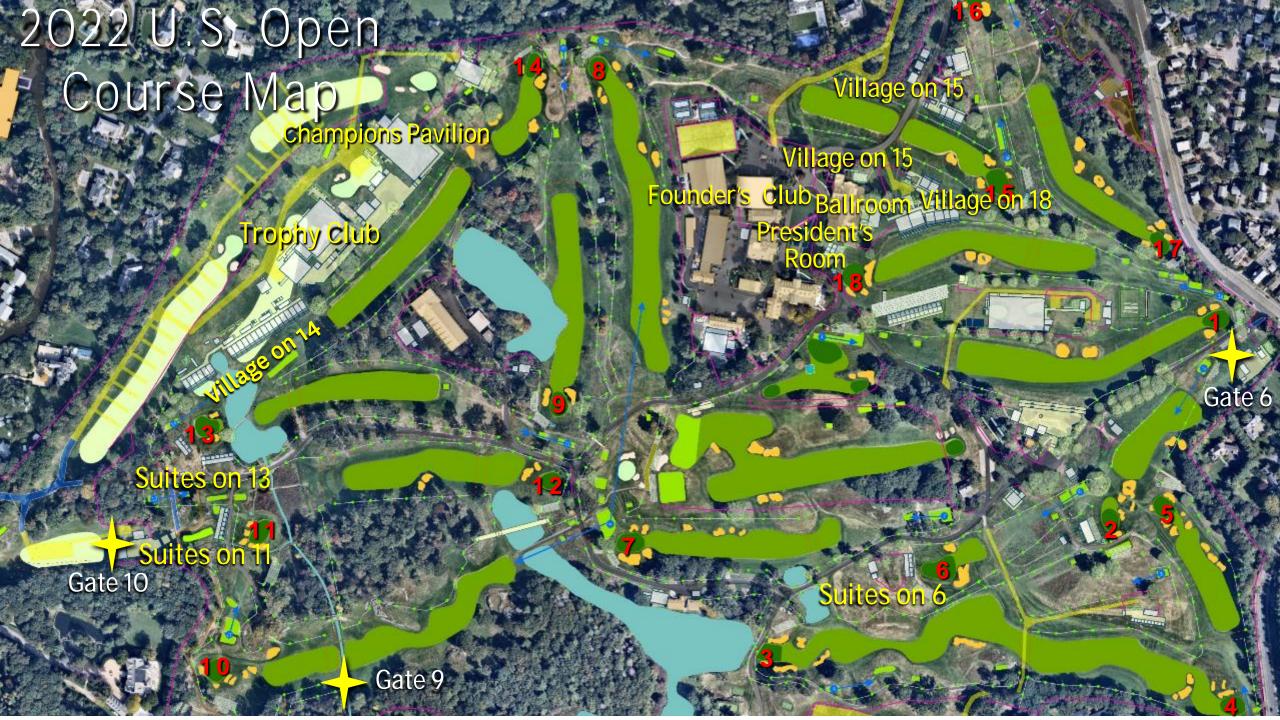

## Corporate Hospitality Venues

## Course Maps

VIP Parking – Suites on 13 – Pine Manor