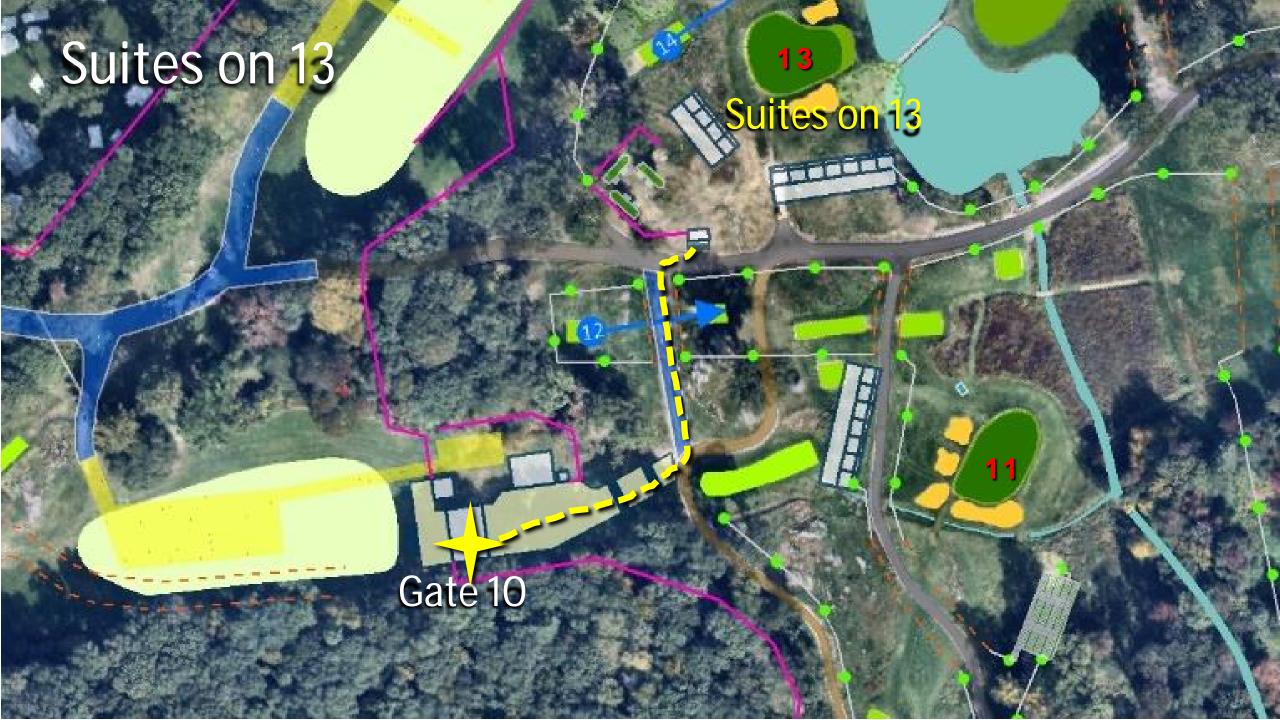

ds Monday, Tuesday and Wednesday



#### Practice Rounds Monday, Tuesday and Wednesday

Cameras
are
permitted
and
encouraged



#### Practice Rounds Monday, Tuesday and Wednesday



atmosphere





Players are competing for the most coveted title in golf





## Corporate Hospitality Venues



#### 30 TICKET STANDARD PACKAGE





#### 30 TICKET STANDARD PACKAGE

#### **INCLUDED**:

- (2) 24" Glass Highboys with (4) White Bar
   Stools each
- (1) 8' Drink Rail w/ (4) White Bar Stools
- (1) 4' Drink Rail w/ (2) White Bar Stools
- (1) 8' Drink Rail w/ (4) Patio Folding Chairs
- (1) 4' Drink Rail w/ (2) Patio Folding Chairs
- (1) 40" Exterior TV
- Faux Succulents (2) Small Centerpieces
- Graphite Carpet
- Total Seating: 20



#### Suites on 13



#### Suites on 11



#### Suites on 6













### Trophy Club

The Monday & Tuesday tickets included in the Weekly Suite package gain access to the Trophy Club, located along the 14<sup>th</sup> fairway.



## Course Maps





VIP Parking – Suites on 13 – Pine Manor



## VIP Parking – Suites on 11 – Putterham



### VIP Parking – Suites on 6 – Larz Anderson Park



### VIP Parking Passes

# 15 VIP Parking Passes Per Day



### Ride Share – Larz Anderson Park



### Vehicle Size Restrictions

| Parking Area/<br>Vehicle | Sedan                     | SUV                       | Econoliner/<br>Conversion<br>Van (19' or<br>less) | Sprinter<br>Van       | Mini-Coach            | Coach Bus             |
|--------------------------|---------------------------|---------------------------|---------------------------------------------------