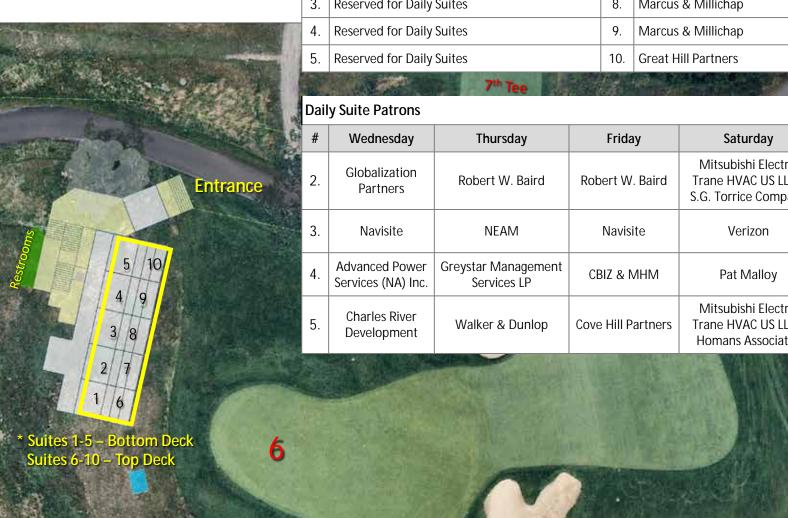

## Suites on 6

## **Weekly Suite Patrons**

| #  | Company Name              | #   | Company Name        |
|----|---------------------------|-----|---------------------|
| 1. | PwC                       | 6.  | Coverys             |
| 2. | Reserved for Daily Suites | 7.  | Coverys             |
| 3. | Reserved for Daily Suites | 8.  | Marcus & Millichap  |
| 4. | Reserved for Daily Suites | 9.  | Marcus & Millichap  |
| 5. | Reserved for Daily Suites | 10. | Great Hill Partners |