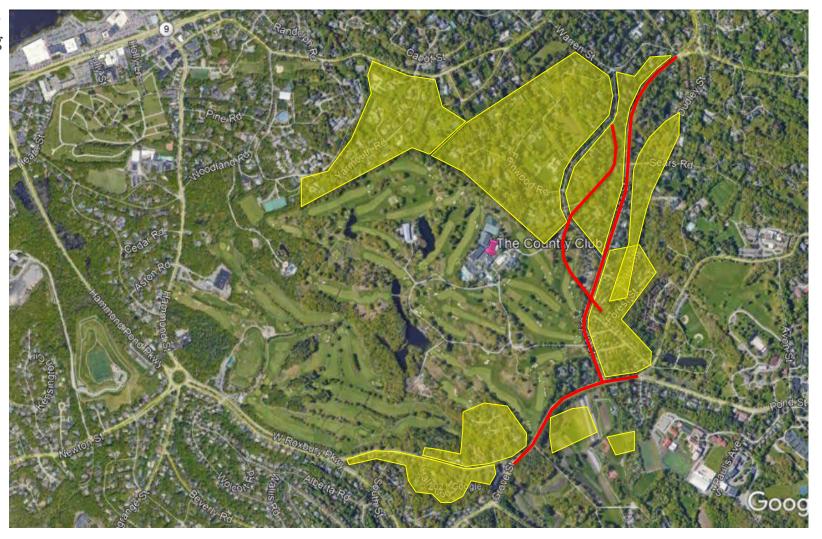

## Limited Access Plan – Impacted Neighborhoods

To ensure a safe, secure perimeter around TCC and mitigate unwarranted fan parking – access to the below neighborhoods will be controlled via Resident & Resident Guest parking passes.

- § Benjamin Place
- § Clyde Street
- § Country Road
- § Dale Street
- § Fairgreen Place
- § Fernwood Road
- § Forest Street
- § Hallwood Road
- § Larkin Road
- § Lee Street
- § Meadowbrook Road
- § Newton Street
- § Whitney Street
- § Yarmouth Road