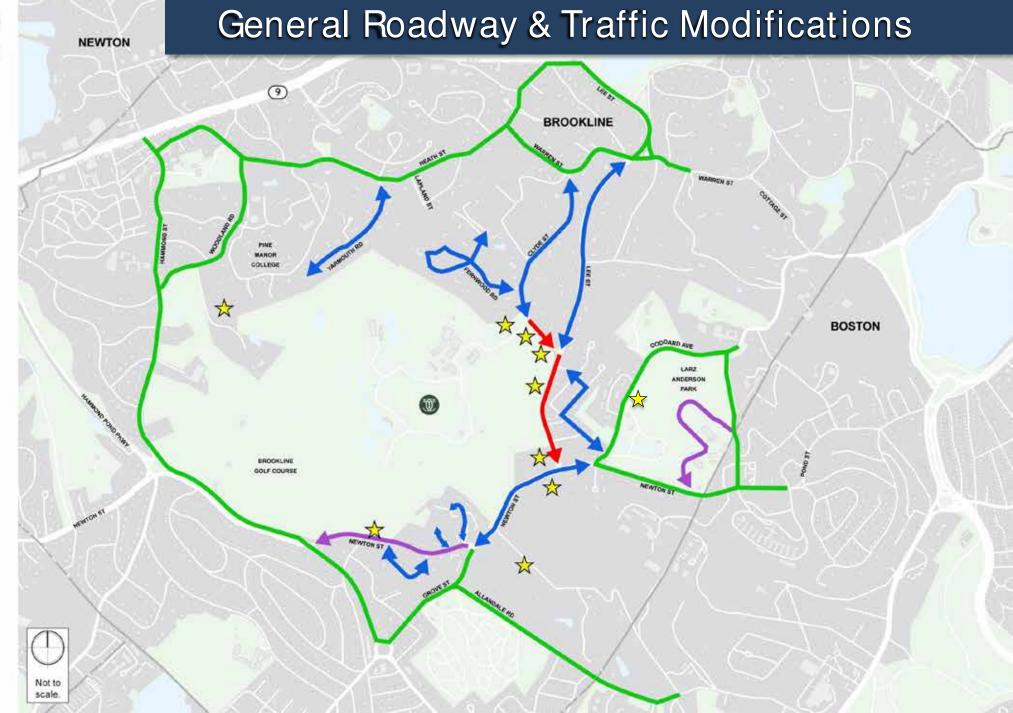

One-way (General Public)

Two-way (General Public)

Shuttle Bus Destination



## Limited Access Plan – Impacted Neighborhoods

To ensure a safe, secure perimeter around TCC and mitigate unwarranted fan parking – access to the below neighborhoods will be controlled via Resident & Resident Guest parking passes.

- § Benjamin Place
- § Clyde Street
- § Country Road
- § Dale Street
- § Fairgreen Place
- § Fernwood Road
- § Forest Street
- § Hallwood Road
- § Larkin Road
- § Lee Street
- § Meadowbrook Road
- § Newton Street
- § Whitney Street
- § Yarmouth Road



Uninterrupted access for residents, emergency services, mail/packages, school buses, waste collection, and other residential services.