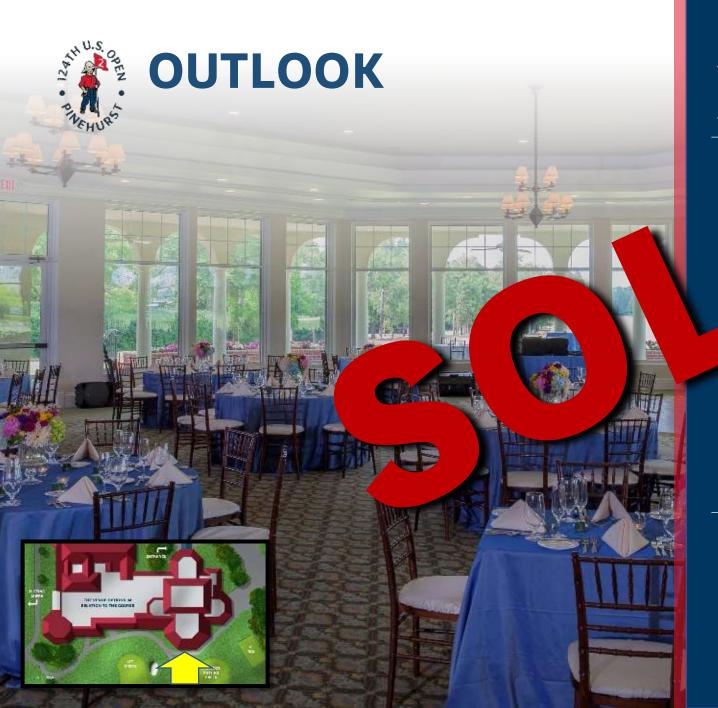

Located in the Members Clubhouse at Pinehurst, this package features half of the elegant Outlook Dining Room with a panoramic view of the 1<sup>st</sup> Tee and 18<sup>th</sup> Green of Course No. 2 from a shared terrace.